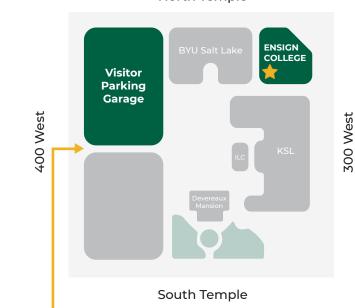

# DIRECTIONS TO ENSIGN COLLEGE

Ensign College is located at 95 North 300 West in downtown Salt Lake City. It's on the southwest corner of the North Temple and 300 West intersection.

## FROM 400 WEST TRAVELING NORTH

Head north on 400 West until you reach 50 N, enter the parking area at the intersection.