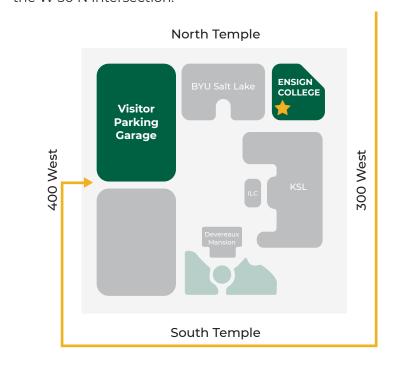

# FROM 300 WEST — TRAVELING SOUTH

Head south on 300 West, until you reach South Temple. Turn right onto South Temple, and proceed until 400 West. Turn right onto 400 West, then enter the parking area at the W 50 N intersection.

### **PARKING**

The visitors parking is located on the northwest corner of the block. Take a parking ticket and enter the parking garage.